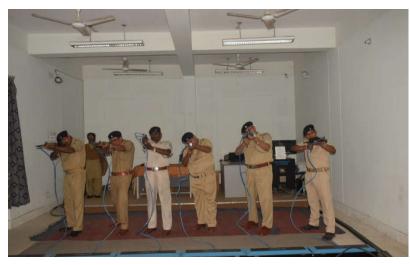

# INFRASTRUCTURE

# Main Building



# Main Gate



#### TRAINING INFRASTRUCTURE

Availability and functioning of clubs for trainers. Recreation Room





# WET CANTEEN



# DRY CANTEEN



#### CP Canteen









# JPA GARDEN





#### MEDICAL FACILITIES AND RESPONSE SYSTEMS









#### LIBRARY /E-LIBRARY/MOBILE LIBRARY









#### LABS/SAND MODEL





I.E.D. MODEL ROOM



MAP READING ROOM



#### CYBER LAW PROMOTION





# CLASS ROOM



## CONFERENCE HALL



#### OFFICE COMPLEX









#### MESS NO. 1



#### ACCOMMODATION FOR TRAINEE









#### ACCOMMODATION FOR STAFF









#### PARADE GROUND









#### AUDITORIUM



# COMPUTER LAB





#### FIRING RANGE





# Out-door Training activity(Squad Post/ Tactical area)









#### STIMULATORS AND MODEL ROOMS







## SIMULATED FIRING/SATS





#### NEATLY LAID OUT PARKING PLACES