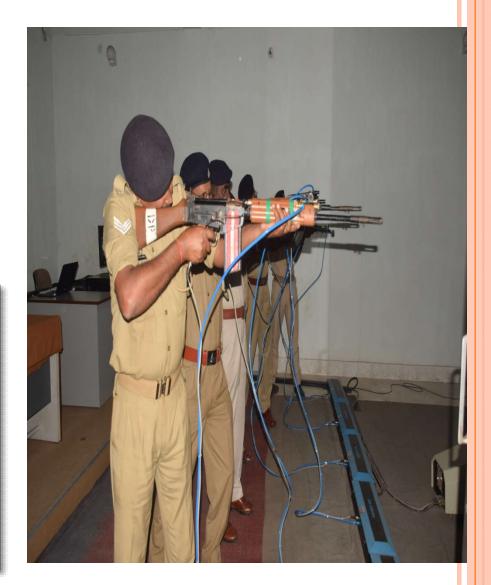

# INFRASTRUCTURE

# Main Building



# Main Gate



#### TRAINING INFRASTRUCTURE

Availability and functioning of clubs for trainers. Recreation Room





# WET CANTEEN



# DRY CANTEEN



#### CP Canteen









# JPA GARDEN





#### MEDICAL FACILITIES AND RESPONSE SYSTEMS









#### LIBRARY /E-LIBRARY/MOBILE LIBRARY









#### LABS/SAND MODEL





I.E.D. MODEL ROOM



MAP READING ROOM



#### CYBER LAW PROMOTION





# CLASS ROOM



## CONFERENCE HALL



#### OFFICE COMPLEX









#### MESS NO. 1



#### ACCOMMODATION FOR TRAINEE









#### ACCOMMODATION FOR STAFF









#### PARADE GROUND









#### AUDITORIUM



# COMPUTER LAB





#### FIRING RANGE





# Out-door Training activity(Squad Post/ Tactical area)









#### STIMULATORS AND MODEL ROOMS







## SIMULATED FIRING/SATS





#### NEATLY LAID OUT PARKING PLACES